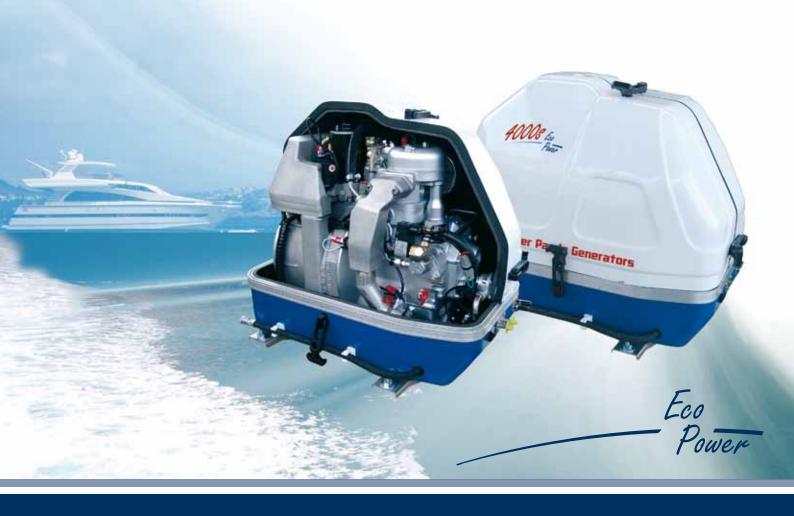

## Panda 4000s Marine Generator

## The ideal entry level generator - easy to install and non-stop energy

- High starting capacity... perfect for running a diving compressor or an air conditioner
- 230 V / 50 Hz... for your complete on-board power system
- Extremely compact and light... more room for other things
- Super-silent sound insulation capsule... you can relax while the generator runs
- Innovative Design...easy to install and maintain with all connections on one side
- Integrated fuel pump