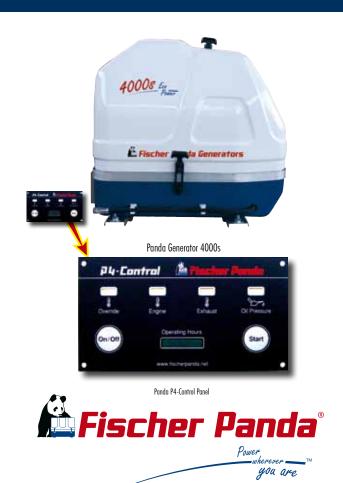

## The ideal entry level generator - easy to install and non-stop energy

- High starting capacity... perfect for running a diving compressor or an air conditioner
- 230 V / 50 Hz... for your complete on-board power system
- Extremely compact and light... more room for other things
- Super-silent sound insulation capsule... you can relax while the generator runs
- Innovative Design...easy to install and maintain with all connections on one side
- Integrated fuel pump

| Generator                  |        |                                                      |  |  |
|----------------------------|--------|------------------------------------------------------|--|--|
| Model                      |        | Panda 4000s FC PMS                                   |  |  |
| Dimensions (LxWxH)         | [mm]   | 580 x 360 x 545                                      |  |  |
| Weight                     | [kg]   | 97                                                   |  |  |
| Sound level (7m / 3m / 1m) | [dB]   | 54 / 64 / 69                                         |  |  |
| Cooling System             |        | Dual circuit - freshwater cooling via heat exchanger |  |  |
| Performance                |        |                                                      |  |  |
| Nominal Output             | [kW]   | 3.8 kW                                               |  |  |
| Continuous Output          | [kW]   | 3.5 kW                                               |  |  |
| Voltage Stability          | [%]    | 230 V ± 5%                                           |  |  |
| Frequency Stability        | [%]    | 50 Hz ± 2Hz                                          |  |  |
| Control                    |        |                                                      |  |  |
| Starter System             |        | electric start                                       |  |  |
| Remote Control Panel       |        | Panda P4 Control                                     |  |  |
| Engine                     |        |                                                      |  |  |
| Engine Manufacturer        |        | Farymann                                             |  |  |
| Engine Type                |        | 18W430                                               |  |  |
| Engine Displacement        | [ccm]  | 298                                                  |  |  |
| Speed                      | [rpm ] | 3000                                                 |  |  |