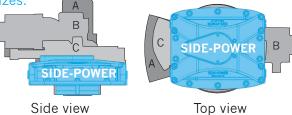

# SPS55 - the most compact fin stabilizer actuator ever!



The new SPS55 actuators for the vector fins<sup>™</sup> are incredibly compact and silent, designed to fit in the small available spaces in modern boats below 20m/70ft where living space is strongly prioritized.

The SPS55 actuators have been designed to satisfy the needs of owner operated vessels with a total focus on reliability and hassle free operation, as well as ensuring a quiet operation as they will mostly be installed below the floor in living spaces.

Size compared to other brand actuators for similar fin sizes:



#### Technical design benefits:

- Squared base plate provides large load distribution area to hull while still being possible to install in tight areas between stringers and bulkheads
- Dual, balanced cylinders provide symmetrical load and force
- The actuator can be installed in any direction in the boat, the fin angle is totally independent of actuator direction.
- No moving hoses at all secures against leakages and potential wear, as well as making the installation easier
- Oversized bearings for lifetime operation with only a minimal level of maintenance
- Rack & pinion drive connection for quiet, reliable, long life operation, with very easy service when needed after thousands of operational hours
- All wet parts in stainless steel
- Fins are installed and removed very easy and qui