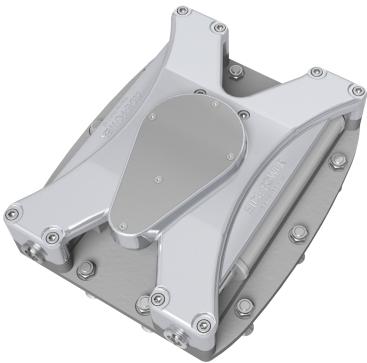

# SPS55 - the most compact fin stabilizer actuator ever!

The new SPS55 actuators for the vector fins<sup>™</sup> are incredibly compact and silent, designed to fit in the small available spaces in modern boats below 20m/70ft where living space is strongly prioritized.

The SPS55 actuators have been designed to satisfy the needs of owner operated vessels with a total focus on reliability and hassle free operation, as well as ensuring a quiet operation as they will mostly be installed below the floor in living spaces.