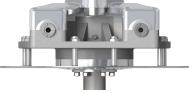

#### Technical design benefits:

- Squared base plate provides large load distribution area to hull while still being possible to install in tight areas between stringers and bulkheads
- Dual, balanced cylinders provide symmetrical load and force
- The actuator can be installed in any direction in the boat, the fin angle is totally independent of actuator direction.
- No moving hoses at all secures against leakages and potential wear, as well as making the installation easier
- Oversized bearings for lifetime operation with only a minimal level of maintenance
- Rack & pinion drive connection for quiet, reliable, long life operation, with very easy service when needed after thousands of operational hours
- All wet parts in stainless steel
- Fins are installed and removed very easy and quickly from the outside for best convenience in for example transport or other haul-out situations where this might be needed
- Defined shaft-shear point in case of the fins accidentally hitting something