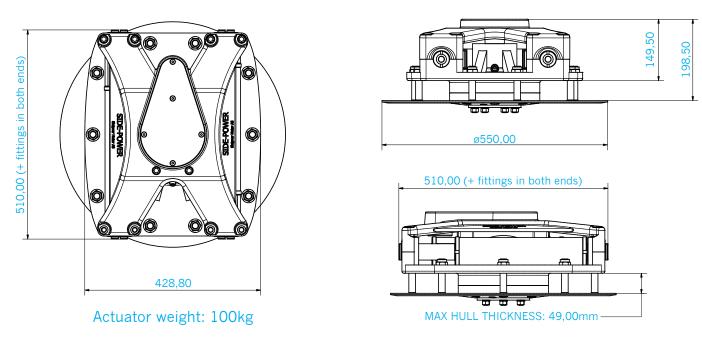

any direction in the boat, the fin angle is totally independent of actuator direction.
- No moving hoses at all secures against leakages and potential wear, as well as making the installation easier
- Oversized bearings for lifetime operation with only a minimal level of maintenance
- Rack & pinion drive connection for quiet, reliable, long life operation, with very easy service when needed after thousands of operational hours
- All wet parts in stainless steel
- Fins are installed and removed very easy and quickly from the outside for best convenience in for example transport or other haul-out situations where this might be needed
- Defined shaft-shear point in case of the fins accidentally hitting something

Designed for vector fins<sup>™</sup>







## Measurements

## SPS55 actuator



#### **Powering options**

The SPS55 can be powered from standard hydraulic systems, AC powerpack, DC powerpack or any combination of these, please consult your dealer for the most efficient solution for the your boat usage.

## vector fins<sup>™</sup> for SPS55 actuator



**SLEIPNER MOTOR AS** • P.O. Box 519 • N-1612 Fredrikstad, Norway • Tel +47 69 30 00 60 • sidepower@sleipner.no Vector fin stabilizers - Patent pending PCT/NO2013/050067 • ©2013 SLEIPNER MOTOR AS