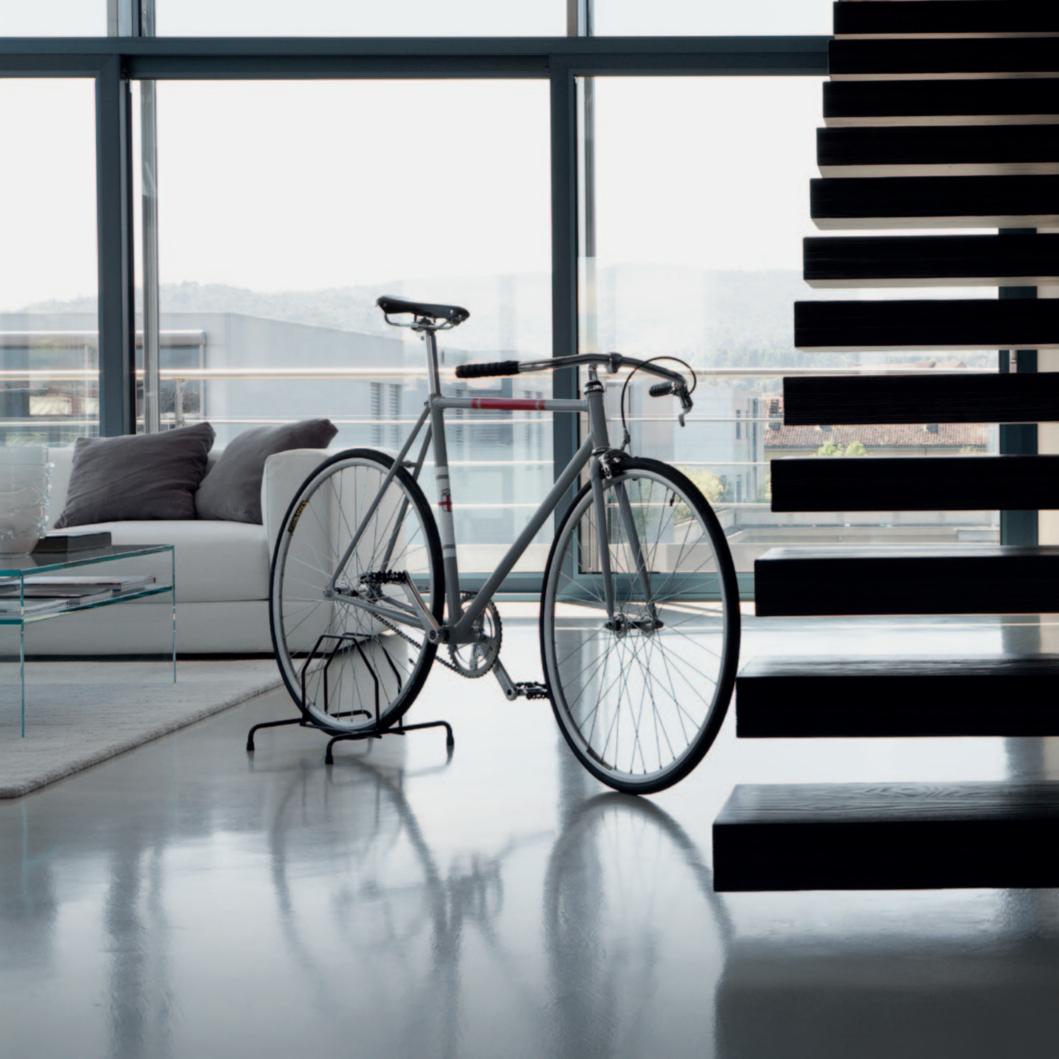

# Design: simple lines, contemporary flavour.

Fashions change, continuously. But, today more than yesterday, we feel the need to be less fickle, and more concrete.

We surround ourselves with simple, current and long-lasting objects, like Arké: designed in the present, for the future.

Large sized surfaces that underline shapes and materials.

# ARKÉ APPEARS.

Two designs inspired by the principle of simplicity: the cover plates are divested of all superfluous decoration, defining a new energy model. Arké Classic: rational shape, linear profile and clean corners. Arké Round: sinuous surface, slightly curved with soft corners.