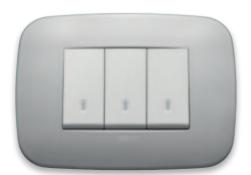

# ARKÉ CHANGES.

Two button and control versions: the natural elegance of anthracite grey and the luminous soberness of white. Arké can be dressed in the colours that best suit your home, with no limits to the possible combinations, for an integral or two-tone look.

Anthracite grey buttons, Classic cover plate, matt graphite.

White buttons, Round cover plate, matt polar.