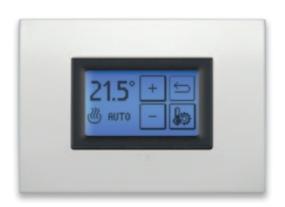

### LOCAL SUPERVISION.

Control the lighting, temperature and scenes in every room at a touch.

### SCENE ACTIVATION.

Lights, climate and automation systems are activated at the touch of one single button.

### TOUCH SCREEN.

Used to supervise every scene and active function in the system. Using the Energy Guard function, it is also possible to monitor the energy consumption in every room.