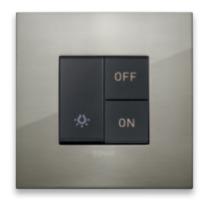

#### AXIAL CONTROLS.

Modern, reliable technology, for buttons that represent a further variant to traditional controls.

#### BACKLIGHTING.

The buttons are back-lit by LED technology and the night&day symbols clearly indicate the functions.

electrical system to communicate with the outside world, rapidly and effectively.

#### AXIAL CONTROLS.

Reliability meets appearance, in this latest-generation technology which maintains the buttons aligned. Every control can be customised with screen-printed and back-lit symbols.