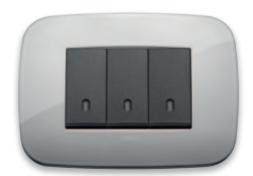

## METAL-COLOR - VARNISHED METAL

Cover plates in painted zamak, a particularly resistant material that gives Arké an even more technological appearance. In six different varnished colour variants, to make colour a key feature.

Classic - 01 Matt graphite

Classic - 02 Matt slate

Classic - 03 Silver

Classic - 04 Matt titanium

Classic - 05 Matt pearl

Classic - 06 Polar

Round - 21 Matt graphite

Round - 22 Slate