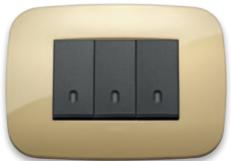

### METAL-ELITE - REFINED METAL

Another version of processed zamak: the PVD treatment maintains the features of the material and increases its chemical and physical resistance. In four exclusive colour shades.

Classic - 07 Gold

Classic - 08 Brushed inox

Classic - 09 Black chrome

Round - 27 Gold

Round - 28 Chrome

Round - 29 Dark nickel

Round - 30 Matt nickel