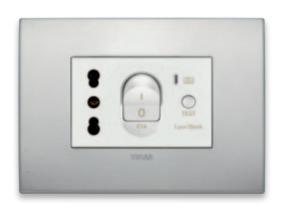

#### INTERLOCKED SOCKET.

Stops the power supply in the event of overvoltage, to protect you and your home.