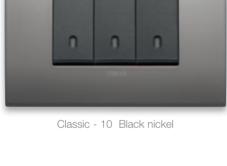

### METAL-ELITE - REFINED METAL

Another version of processed zamak: the PVD treatment maintains the features of the material and increases its chemical and physical resistance. In four exclusive colour shades.

Classic - 07 Gold

Classic - 08 Brushed inox

Classic - 09 Black chrome

Round - 27 Gold

Round - 28 Chrome

Round - 29 Dark nickel

Round - 30 Matt nickel