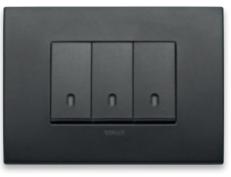

# ARKÉ CHANGES.

Two button and control versions: the natural elegance of anthracite grey and the luminous soberness of white. Arké can be dressed in the colours that best suit your home, with no limits to the possible combinations, for an integral or two-tone look.

Anthracite grey buttons, Classic cover plate, matt graphite.

White buttons, Round cover plate, matt polar.