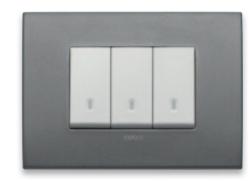

# ARKÉ DISPLAYS.

Materials selected according to criteria of resistance and modernity. Produced with attention to the typical finishes of Italian made goods. Treated with eco-friendly processes, co-moulding with excellent finish, wear-proof painting. And associated to a wide range of colours, allowing you to choose the combination that suits your living space.

## METAL-COLOR - VARNISHED METAL

Cover plates in painted zamak, a particularly resistant material that gives Arké an even more technological appearance. In six different varnished colour variants, to make colour a key feature.