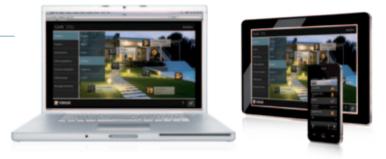

## EXTENDED COMMUNICATION.

A single system connecting all the home automations, which can be switched on or off from a single button. Managing and modifying individual functions is equally easy and fast, using the elegant touch screen. And via the Web Server you can stay in constant contact with your home even when you're away: from your smartphone, tablet or PC you can dialogue with the system via the Internet, to supervise the functions in every room.

### WEB SERVER.

The home automation system is managed via the Internet from smartphones, PCs and tablets using the By-web and By-phone applications.