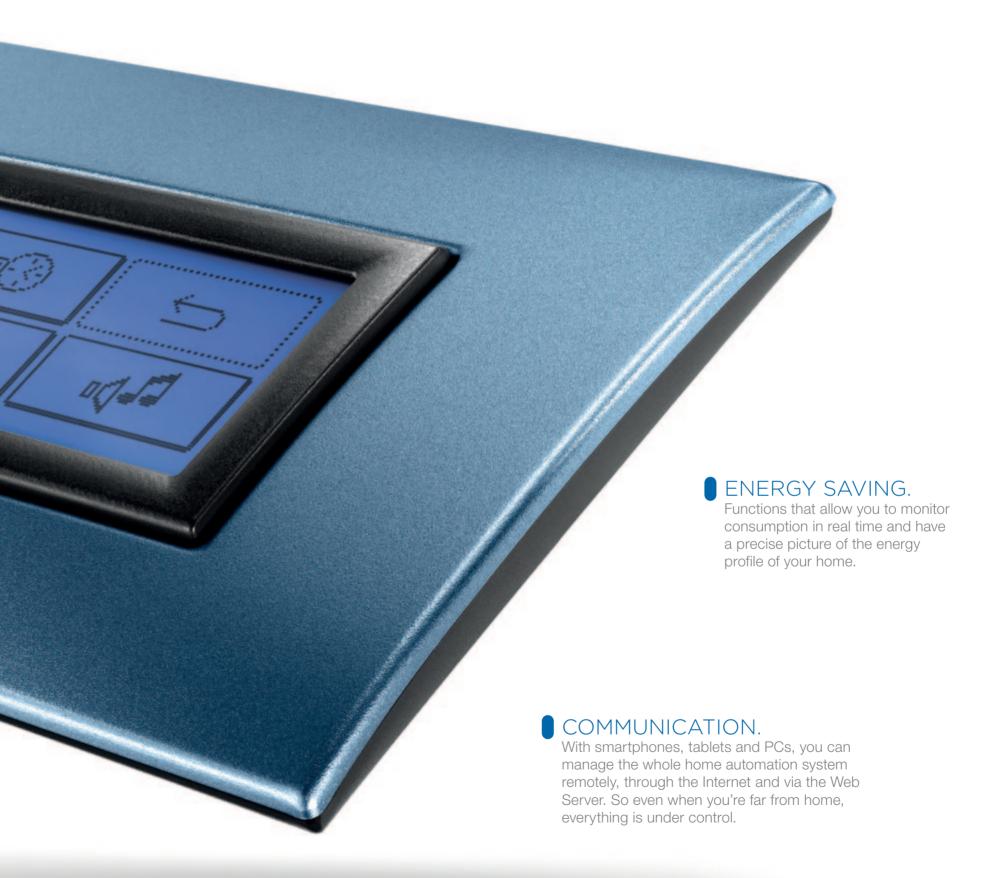

### ENERGY SAVING.

Power consumption and load control.

### COMMUNICATION.

Web interface for remote control via smartphone, PC and tablet.

## EXTENDED COMMUNICATION.

A single system connecting all the home automations, which can be switched on or off from a single button. Managing and modifying individual functions is equally easy and fast, using the elegant touch screen. And via the Web Server you can stay in constant contact with your home even when you're away: from your smartphone, tablet or PC you can dialogue with the system via the Internet, to supervise the functions in every room.