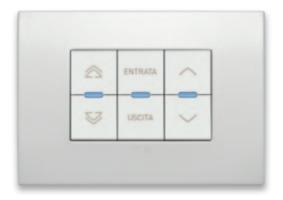

CONTROLS FOR EVERY NEED. One or two module buttons that can be customised and back-lit for a bespoke control system.

TRADITIONAL CONTROLS.
Different modularities and customisable symbols to indicate every function.

INFRARED CONTROLS.

To practically manage lighting and shutters with a special remote control.

#### AXIAL CONTROLS.

Reliability meets appearance, in this latest-generation technology which maintains the buttons aligned. Every control can be customised with screen-printed and back-lit symbols.