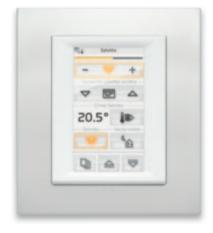

## EASY SUPERVISION.

The sophisticated By-me colour display touch screen is used to control and modify the system easily and quickly: just touch the screen to surf easily through any room. The clear and intuitive, coordinated and elegant graphics describe the scenes, active functions and energy consumption, in real time or relating to a given time setting.

### TOUCH SCREEN.

Used to supervise every scene and active function in the system. Using the Energy Guard function, it is also possible to monitor the energy consumption in every room.