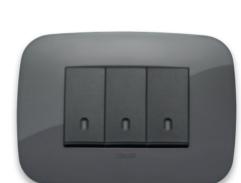

# ARKÉ APPEARS.

Two designs inspired by the principle of simplicity: the cover plates are divested of all superfluous decoration, defining a new energy model. Arké Classic: rational shape, linear profile and clean corners. Arké Round: sinuous surface, slightly curved with soft corners.

ARKÉ CLASSIC. Matt blue.

ARKÉ ROUND. Blue.