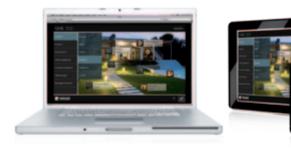

### WEB SERVER.

The home automation system is managed via the Internet from smartphones, PCs and tablets using the By-web and By-phone applications.