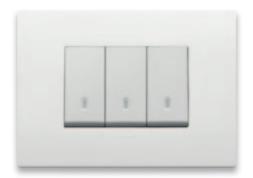

## TECNO-BASIC - TECHNOPOLYMER

A simple, strong material, with satin finish for Classic cover plate that Arké associates with elegant yet sober neutral colours. From black to white, passing through the warmer shades of grey and ivory.

Classic - 71 Black

Classic - 72 Grey

Classic - 73 Ivory

Classic - 74 White

Round - 82 Grey

Round - 83 Ivory

Round - 84 White

Life demands simple, responsible gestures.