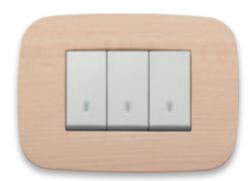

tures of the material and increases its chemical and physical resistance. In four exclusive colour shades.





Classic - 07 Gold



Classic - 08 Brushed inox



Classic - 09 Black chrome







Round - 27 Gold



Round - 28 Chrome



Round - 29 Dark nickel



Round - 30 Matt nickel

## ALU-TECH - ALUMINIUM

Modern and technological, deep-drawn aluminium underlines the contemporary flavour of this range.

In two colour shades that enhance its texture: natural and lava.





Classic - 15 Aluminium



Classic - 16 Lava

## WOOD - SOLID WOOD

Warm, strongly material cover plates: five different types of solid wood chosen for their finish, luminosity and natural qualities.







Classic - 41 Wengé



Classic - 42 Cherrywood



Classic - 43 Larch



Round - 51 Walnut



Round - 52 Cherrywood



Round - 53 Maple

## REFLEX PLUS - REFLEX

A shiny material with a special icy effect. Six colours: from the full-bodied caramel and deep blue to the lighter shades of sage and smoky grey.





Round - 61 Smoke grey



Round - 62 Caramel



Round - 63 Orange



Round - 64 Marine blue



Round - 65 Sagegreen



Round - 66 Ice

## COLOR-TECH - PAINTED TECHNOPOLYMER

Technopolymer with a special painted finish. Makes the colours shine with elegant brightness. The energy of red, green and blue, the preciousness of gold and silver.





Classic - 75 Matt red



Classic - 76 Matt blue



Classic - 77 Matt green



Classic - 78 Matt gold



Classic - 79 Matt silver



Round - 85 Red



Round - 86 Blue



Round - 87 Green



Round - 88 Antique gold



Round - 89 Silver

## TECNO-BASIC - TECHNOPO