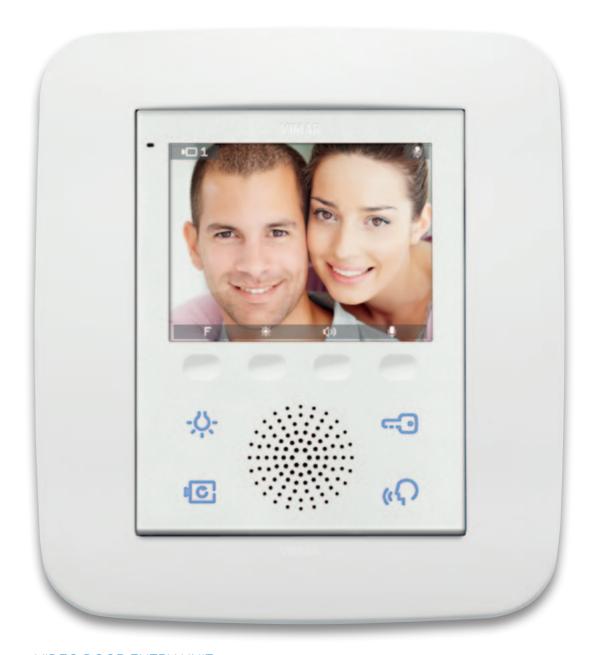

## ARKÉ COMMUNICATES.

Guests are welcomed elegantly by a modern video door entry system. The device lets you see who's outside the house on its colour display with its touch controls and clear, intuitive graphics.

### VIDEO DOOR ENTRY UNIT.

Elegant, functional and simple to use, this device is used to welcome guests, always knowing who's at the door: the display shows the outside of the home, the touch controls allowing access.