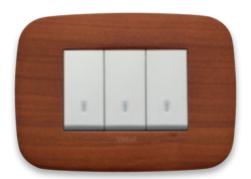

## WOOD - SOLID WOOD

Warm, strongly material cover plates: five different types of solid wood chosen for their finish, luminosity and natural qualities.

Classic - 41 Wengé

Classic - 42 Cherrywood

Classic - 43 Larch