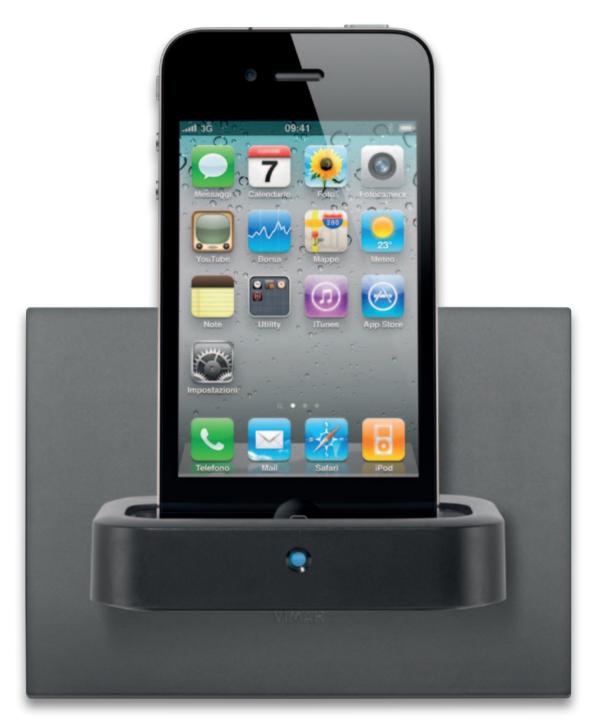

### DOCKING STATION.

Mp3, iPod and iPhone devices connect to the sound system so easily. And you can play your favourite music in any room you like.