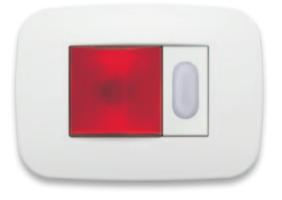

#### WARNING LIGHTS.

To warn of an open gate, a light or other function left on.

#### BACKLIGHTING.

The buttons are back-lit by LED technology and the night&day symbols clearly indicate the functions.

electrical system to communicate with the outside world, rapidly and effectively.