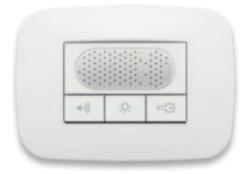

s to the home or to single rooms.



### TOUCH SCREEN.

Used to supervise every scene and active function in the system. Using the Energy Guard function, it is also possible to monitor the energy consumption in every room.

## EXTENDED COMMUNICATION.

A single system connecting all the home automations, which can be switched on or off from a single button. Managing and modifying individual functions is equally easy and fast, using the elegant touch screen. And via the Web Server you can stay in constant contact with your home even when you're away: from your smartphone, tablet or PC you can dialogue with the system via the Internet, to supervise the functions in every room.



### VIDEO DOOR ENTRY PANEL.

Two elegant welcoming solutions: stainless steel or bronze, both brushed and shiny.



### INTERCOM.

Two-way communication at the touch of a button.



### WEB SERVER.

The home automation system is managed via the Internet from smartphones, PCs and tablets using the By-web and By-phone applications.



### VIDEO DOOR ENTRY UNIT.

A device that easily synchronises with the By-me system to communicate with and supervise your home from a single work station.

design page 6 | finishes page 12 | functions page 28 | home automation page 44