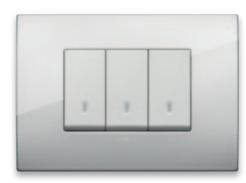

# ARKÉ DISPLAYS.

Materials selected according to criteria of resistance and modernity. Produced with attention to the typical finishes of Italian made goods. Treated with eco-friendly processes, co-moulding with excellent finish, wear-proof painting. And associated to a wide range of colours, allowing you to choose the combination that suits your living space.

## METAL-COLOR - VARNISHED METAL

Cover plates in painted zamak, a particularly resistant material that gives Arké an even more technological appearance. In six different varnished colour variants, to make colour a key feature.

Classic - 01 Matt graphite

Classic - 02 Matt slate

Classic - 03 Silver

Classic - 04 Matt titanium

Classic - 05 Matt pearl

Classic - 06 Polar

Round - 21 Matt graphite

Round - 22 Slate