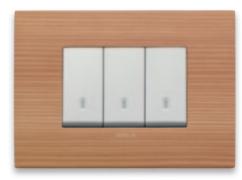

## WOOD - SOLID WOOD

Warm, strongly material cover plates: five different types of solid wood chosen for their finish, luminosity and natural qualities.

Classic - 41 Wengé

Classic - 42 Cherrywood

Classic - 43 Larch