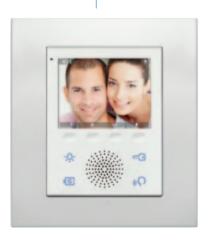

## ARKÉ COMMUNICATES.

Guests are welcomed elegantly by a modern video door entry system. The device lets you see who's outside the house on its colour display with its touch controls and clear, intuitive graphics.

HANDS-FREE DOOR ENTRY UNIT. At a simple touch, the bi-directional call button lets you talk freely.

CALL BUTTON.
The bell rings to let you know there's someone at the door.

SELECTIVE CALL MICROPHONE. A device ensuring communication between different rooms in the home.

### VIDEO DOOR ENTRY UNIT.

Elegant, functional and simple to use, this device is used to welcome guests, always knowing who's at the door: the display shows the outside of the home, the touch controls allowing access.