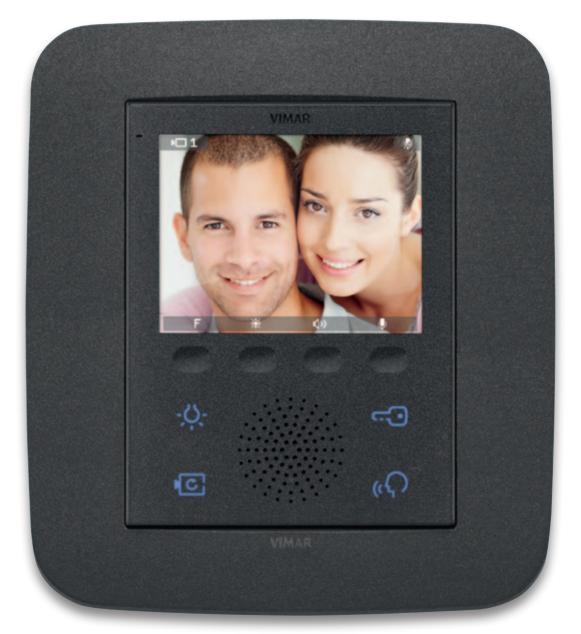

## ARKÉ COMMUNICATES.

Guests are welcomed elegantly by a modern video door entry system. The device lets you see who's outside the house on its colour display with its touch controls and clear, intuitive graphics.

### VIDEO DOOR ENTRY UNIT.

Elegant, functional and simple to use, this device is used to welcome guests, always knowing who's at the door: the display shows the outside of the home, the touch controls allowing access.

### VIDEO DOOR ENTRY UNIT.

A device that easily synchronises with the By-me system to communicate with and supervise your home from a single work station.

design page 6 | finishes page 12 | functions page 28 | home automation page 44