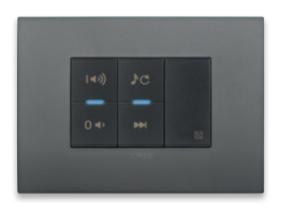

## ARKÉ ENTERTAINS.

With music from the radio, your mp3, iPod or iPhone, diversified or the same in every room, to suit how you feel at the time. But also with a wide range of audio, video and USB inputs, allowing you to transmit the extraordinary multimedia performances of your home entertainment system in every room.

### SOUND SYSTEM CONTROLS.

To control volume, music tracks and audio functions in every room.