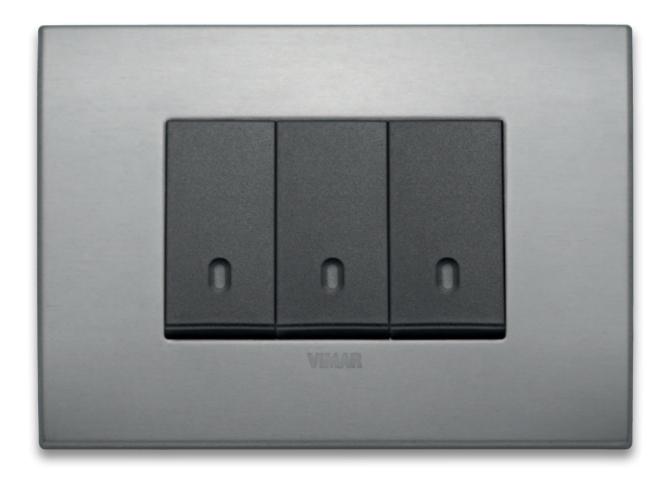

## METAL-COLOR - VARNISHED METAL

Cover plates in painted zamak, a particularly resistant material that gives Arké an even more technological appearance. In six different varnished colour variants, to make colour a key feature.

Classic - 01 Matt graphite

Classic - 02 Matt slate

Classic - 03 Silver

Classic - 04 Matt titanium

Classic - 05 Matt pearl

Classic - 06 Polar

Round - 21 Matt graphite

Round - 22 Slate