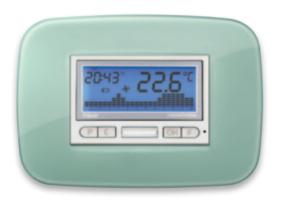

TIMER-THERMOSTAT.
The temperature is programmed, supervised and modified quickly and easily.

TIMER-SWITCH.
At the set times, the air conditioning or irrigation comes on even if nobody is at home.

RADIO FREQUENCY. For installing new devices, anywhere, even on wood or glass walls.