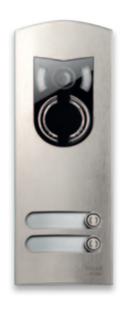

### VIDEO DOOR ENTRY PANEL.

Two elegant welcoming solutions: stainless steel or bronze, both brushed and shiny.