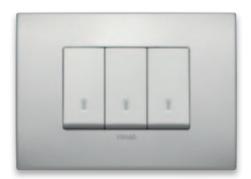

## TECNO-BASIC - TECHNOPOLYMER

A simple, strong material, with satin finish for Classic cover plate that Arké associates with elegant yet sober neutral colours. From black to white, passing through the warmer shades of grey and ivory.

Classic - 71 Black

Classic - 72 Grey

Classic - 73 Ivory

Classic - 74 White

Round - 82 Grey

Round - 83 Ivory

Round - 84 White

Life demands simple, responsible gestures.