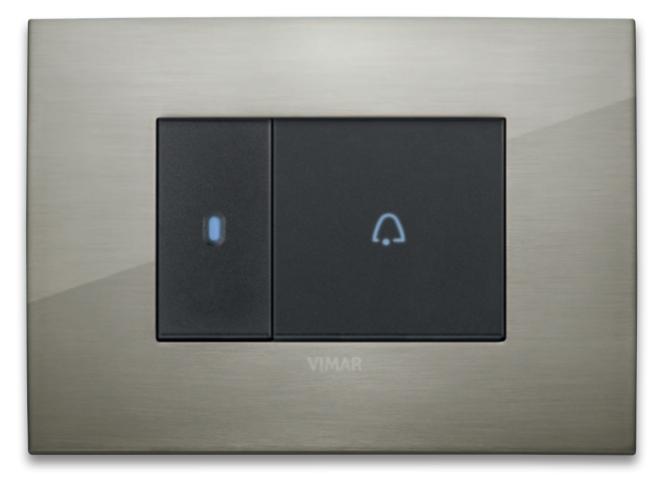

## ARKÉ COMMUNICATES.

Guests are welcomed elegantly by a modern video door entry system. The device lets you see who's outside the house on its colour display with its touch controls and clear, intuitive graphics.

HANDS-FREE DOOR ENTRY UNIT. At a simple touch, the bi-directional call button lets you talk freely.

CALL BUTTON.
The bell rings to let you know there's someone at the door.

SELECTIVE CALL MICROPHONE. A device ensuring communication between different rooms in the home.

### VIDEO DOOR ENTRY UNIT.

Elegant, functional and simple to use, this device is used to welcome guests, always knowing who's at the door: the display shows the outside of the home, the touch controls allowing access.