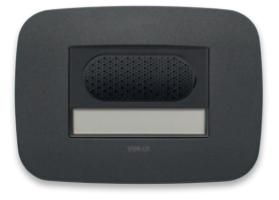

### DIGITAL KEYPAD.

With a unique personal code or a code specific to each room, the intrusion alarms can be switched on and off.

### DIGITAL KEYPAD.

A security system controlling accesses to the home or to single rooms.