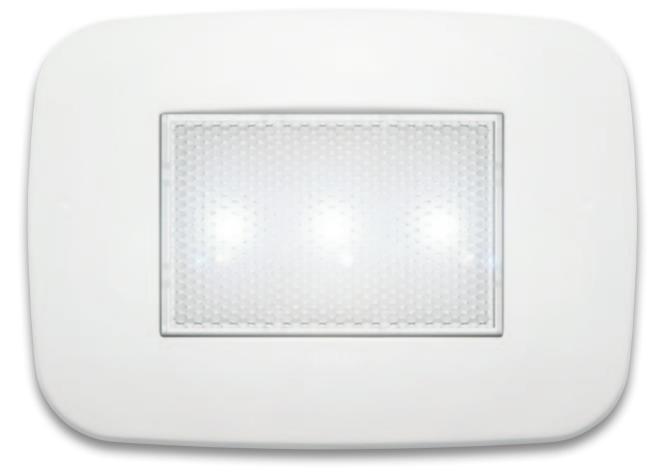

#### STEP MARKER LAMPS.

LED devices that light up access routes, corridors and stairways.

#### LIGHTING FITTINGS.

High-efficiency light sources, in a range of modularities and dimmer functions to create the perfect atmosphere, every time. As well as emergency devices that come on in the event of a black out to guide you safely in the dark.