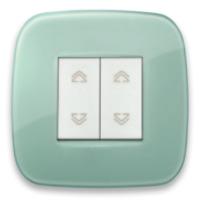

## ARKÉ CONTROLS.

Switch on a light, open a door, lower a shutter: everyday actions that Arké makes more pleasant and immediate. Thanks to the precision of its axial controls; the clarity of the night&day symbols that indicate the various functions, the LED backlighting. Different types of controls for practical management, like the infrared remote control. And extended modularity that guarantees the fullest installation freedom.

CONTROLS FOR EVERY NEED. One or two module buttons that can be customised and back-lit for a bespoke control system.

TRADITIONAL CONTROLS.
Different modularities and customisable symbols to indicate every function.

INFRARED CONTROLS.

To practically manage lighting and shutters with a special remote control.