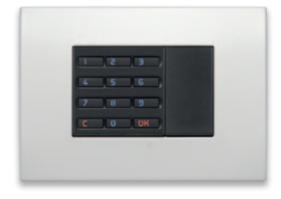

### DIGITAL KEYPAD.

With a unique personal code or a code specific to each room, the intrusion alarms can be switched on and off.

### DIGITAL KEYPAD.

A security system controlling accesses to the home or to single rooms.