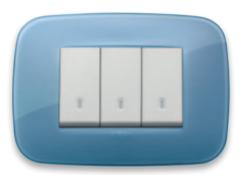

# ARKÉ APPEARS.

Two designs inspired by the principle of simplicity: the cover plates are divested of all superfluous decoration, defining a new energy model. Arké Classic: rational shape, linear profile and clean corners. Arké Round: sinuous surface, slightly curved with soft corners.

ARKÉ CLASSIC. Matt blue.

ARKÉ ROUND. Blue.