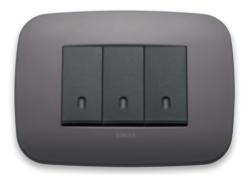

# ARKÉ CHANGES.

Two button and control versions: the natural elegance of anthracite grey and the luminous soberness of white. Arké can be dressed in the colours that best suit your home, with no limits to the possible combinations, for an integral or two-tone look.

Anthracite grey buttons, Classic cover plate, matt graphite.

White buttons, Round cover plate, matt polar.