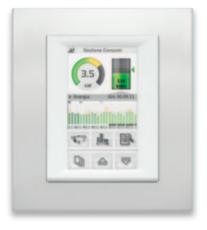

## EASY SUPERVISION.

The sophisticated By-me colour display touch screen is used to control and modify the system easily and quickly: just touch the screen to surf easily through any room. The clear and intuitive, coordinated and elegant graphics describe the scenes, active functions and energy consumption, in real time or relating to a given time setting.

### TOUCH SCREEN.

Used to supervise every scene and active function in the system. Using the Energy Guard function, it is also possible to monitor the energy consumption in every room.