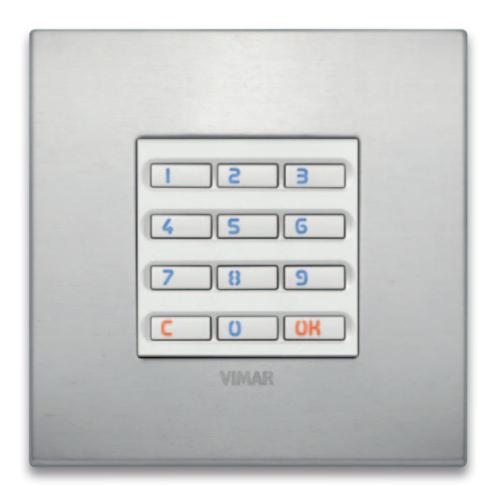

### DIGITAL KEYPAD.

With a unique personal code or a code specific to each room, the intrusion alarms can be switched on and off.

### DIGITAL KEYPAD.

A security system controlling accesses to the home or to single rooms.