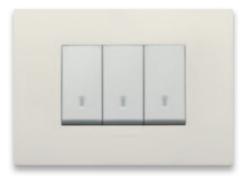

# ARKÉ DISPLAYS.

Materials selected according to criteria of resistance and modernity. Produced with attention to the typical finishes of Italian made goods. Treated with eco-friendly processes, co-moulding with excellent finish, wear-proof painting. And associated to a wide range of colours, allowing you to choose the combination that suits your living space.

## METAL-COLOR - VARNISHED METAL

Cover plates in painted zamak, a particularly resistant material that gives Arké an even more technological appearance. In six different varnished colour variants, to make colour a key feature.