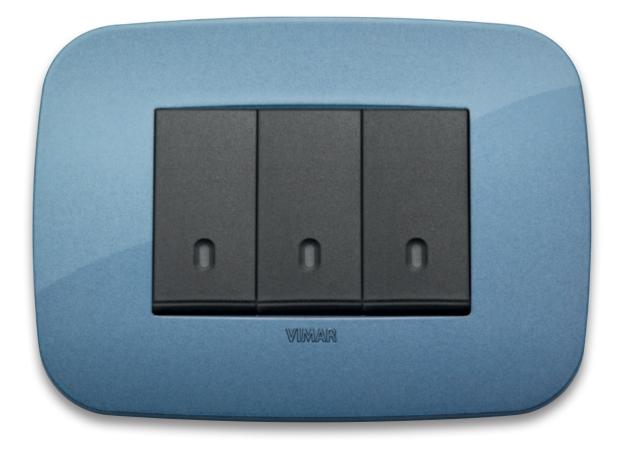

ound ourselves with simple, current and long-lasting objects, like Arké: designed in the present, for the future.



Large sized surfaces that underline shapes and materials.

#### TWO DESIGNS.

Arké Classic: rigorous and linear. Arké Round: soft and sinuous.

# CONVEX BUTTONS. A pleasant feeling ergonomic shape, only slightly perceptible to the eye, accompanies the controls. • FINISHES AND COLOURS. Materials selected to last, colours chosen in harmony with contemporary style.

# ARKÉ APPEARS.

Two designs inspired by the principle of simplicity: the cover plates are divested of all superfluous decoration, defining a new energy model. Arké Classic: rational shape, linear profile and clean corners. Arké Round: sinuous surface, slightly curved with soft corners.



ARKÉ CLASSIC. Matt blue.



ARKÉ ROUND. Blue.

# ARKÉ CHANGES.

Two button and control versions: the natural elegance of anthracite grey and the luminous soberness of white. Arké can be dressed in the colours that best suit your home, with no limits to the possible combinations, for an integral or two-tone look.



Anthracite grey buttons, Classic cover plate, matt graphite.



White buttons, Round cover plate, matt polar.

# ARKÉ DISPLAYS.

Materials selected according to criteria of resistance and modernity. Produced with attention to the typical finishes of Italian made goods. Treated with eco-friendly processes, co-moulding with excellent finish, wear-proof painting. And associated to a wide range of colours, allowing you to choose the combination that suits your living space.



## METAL-COLOR - VARNISHED META