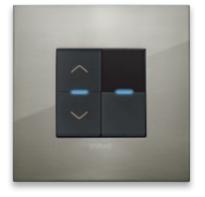

#### AXIAL CONTROLS.

Modern, reliable technology, for buttons that represent a further variant to traditional controls.

#### BACKLIGHTING.

The buttons are back-lit by LED technology and the night&day symbols clearly indicate the functions.

electrical system to communicate with the outside world, rapidly and effectively.

#### AXIAL CONTROLS.

Reliability meets appearance, in this latest-generation technology which maintains the buttons aligned. Every control can be customised with screen-printed and back-lit symbols.