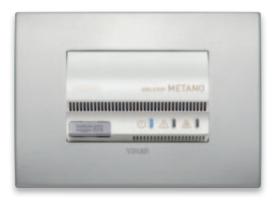

## EASY SUPERVISION.

The sophisticated By-me colour display touch screen is used to control and modify the system easily and quickly: just touch the screen to surf easily through any room. The clear and intuitive, coordinated and elegant graphics describe the scenes, active functions and energy consumption, in real time or relating to a given time setting.

### TOUCH SCREEN.

Used to supervise every scene and active function in the system. Using the Energy Guard function, it is also possible to monitor the energy consumption in every room.