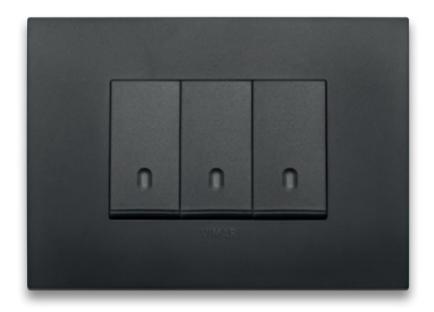

ARKÉ CLASSIC. Matt blue.

ARKÉ ROUND. Blue.

# ARKÉ CHANGES.

Two button and control versions: the natural elegance of anthracite grey and the luminous soberness of white. Arké can be dressed in the colours that best suit your home, with no limits to the possible combinations, for an integral or two-tone look.

Anthracite grey buttons, Classic cover plate, matt graphite.

White buttons, Round cover plate, matt polar.