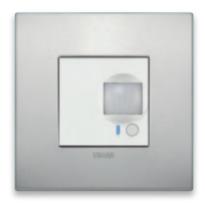

#### PRESENCE DETECTOR.

Reveals anything moving in the room it is installed in.