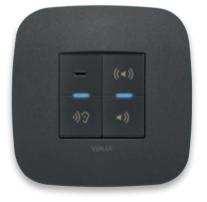

HANDS-FREE DOOR ENTRY UNIT. At a simple touch, the bi-directional call button lets you talk freely.

CALL BUTTON.
The bell rings to let you know there's someone at the door.

SELECTIVE CALL MICROPHONE. A device ensuring communication between different rooms in the home.

### INTERCOM.

Two-way communication at the touch of a button.