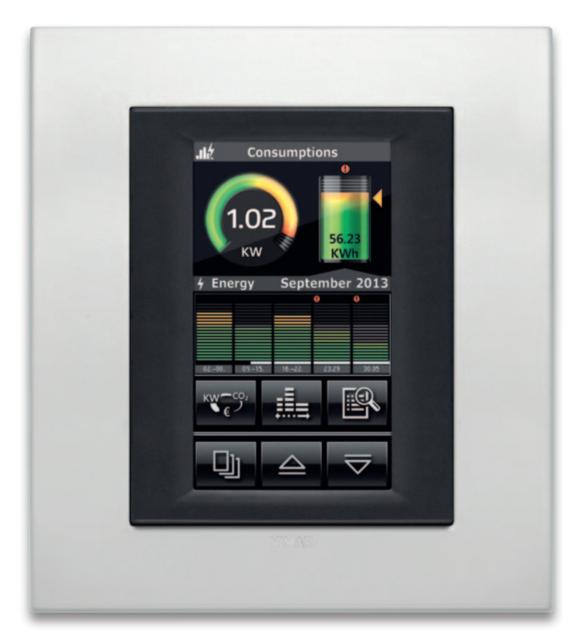

### ENERGY SAVING.

Power consumption and load control.

## EASY SUPERVISION.

The sophisticated By-me colour display touch screen is used to control and modify the system easily and quickly: just touch the screen to surf easily through any room. The clear and intuitive, coordinated and elegant graphics describe the scenes, active functions and energy consumption, in real time or relating to a given time setting.

### TOUCH SCREEN.

Used to supervise every scene and active function in the system. Using the Energy Guard function, it is also possible to monitor the energy consumption in every room.