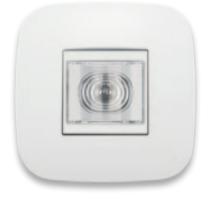

#### PRESENCE DETECTOR.

Reveals anything moving in the room it is installed in.