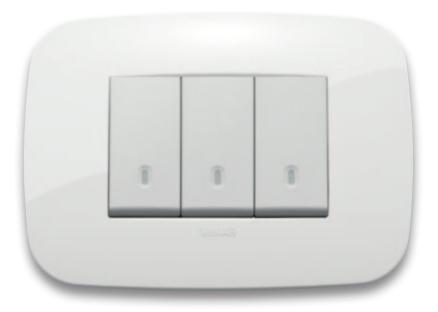

# ARKÉ CHANGES.

Two button and control versions: the natural elegance of anthracite grey and the luminous soberness of white. Arké can be dressed in the colours that best suit your home, with no limits to the possible combinations, for an integral or two-tone look.

Anthracite grey buttons, Classic cover plate, matt graphite.

White buttons, Round cover plate, matt polar.