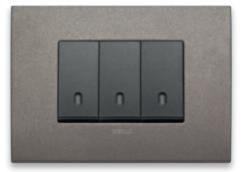

# ARKÉ DISPLAYS.

Materials selected according to criteria of resistance and modernity. Produced with attention to the typical finishes of Italian made goods. Treated with eco-friendly processes, co-moulding with excellent finish, wear-proof painting. And associated to a wide range of colours, allowing you to choose the combination that suits your living space.

## METAL-COLOR - VARNISHED METAL

Cover plates in painted zamak, a particularly resistant material that gives Arké an even more technological appearance. In six different varnished colour variants, to make colour a key feature.

Classic - 01 Matt graphite

Classic - 02 Matt slate

Classic - 03 Silver

Classic - 04 Matt titanium

Classic - 05 Matt pearl

Classic - 06 Polar

Round - 21 Matt graphite

Round - 22 Slate