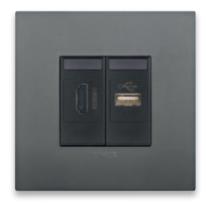

### MULTIMEDIA SOCKETS.

To connect home entertainment devices, multiplying performance.