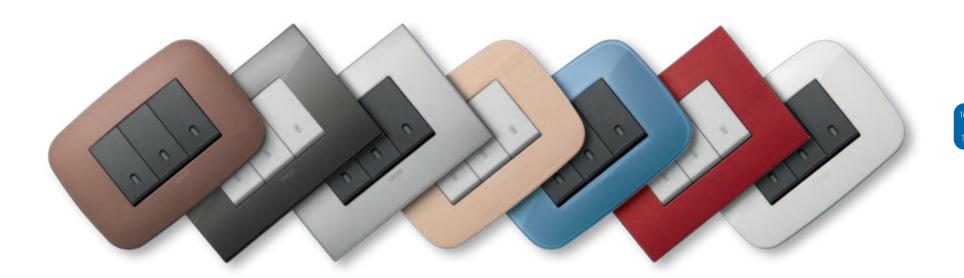

# ARKÉ DISPLAYS.

Materials selected according to criteria of resistance and modernity. Produced with attention to the typical finishes of Italian made goods. Treated with eco-friendly processes, co-moulding with excellent finish, wear-proof painting. And associated to a wide range of colours, allowing you to choose the combination that suits your living space.

## METAL-COLOR - VARNISHED METAL

Cover plates in painted zamak, a particularly resistant material that gives Arké an even more technological appearance. In six different varnished colour variants, to make colour a key feature.

### METAL-ELITE - REFINED METAL

Another version of processed zamak: the PVD treatment maintains the features of the material and increases its chemical and physical resistance. In four exclusive colour shades.