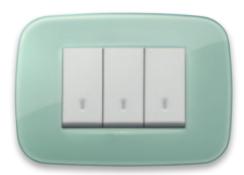

# ARKÉ APPEARS.

Two designs inspired by the principle of simplicity: the cover plates are divested of all superfluous decoration, defining a new energy model. Arké Classic: rational shape, linear profile and clean corners. Arké Round: sinuous surface, slightly curved with soft corners.

ARKÉ CLASSIC. Matt blue.

ARKÉ ROUND. Blue.