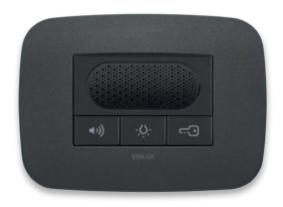

## ARKÉ COMMUNICATES.

Guests are welcomed elegantly by a modern video door entry system. The device lets you see who's outside the house on its colour display with its touch controls and clear, intuitive graphics.

### VIDEO DOOR ENTRY UNIT.

Elegant, functional and simple to use, this device is used to welcome guests, always knowing who's at the door: the display shows the outside of the home, the touch controls allowing access.