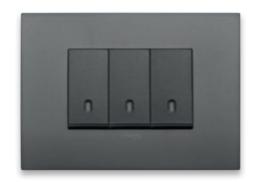

# ARKÉ CHANGES.

Two button and control versions: the natural elegance of anthracite grey and the luminous soberness of white. Arké can be dressed in the colours that best suit your home, with no limits to the possible combinations, for an integral or two-tone look.

Anthracite grey buttons, Classic cover plate, matt graphite.

White buttons, Round cover plate, matt polar.