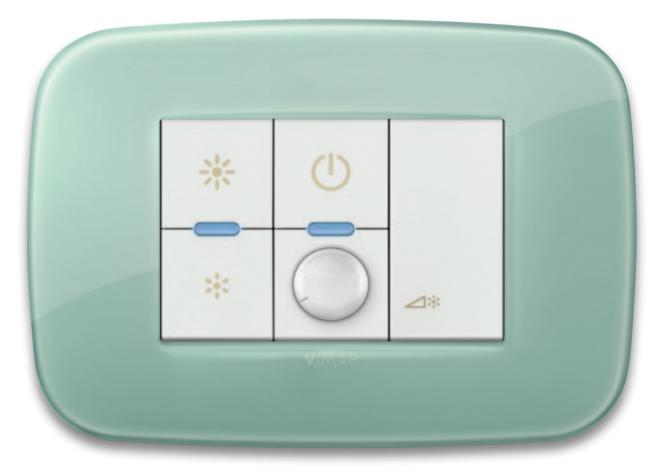

#### AXIAL CONTROLS.

Modern, reliable technology, for buttons that represent a further variant to traditional controls.

#### BACKLIGHTING.

The buttons are back-lit by LED technology and the night&day symbols clearly indicate the functions.

electrical system to communicate with the outside world, rapidly and effectively.

#### AXIAL CONTROLS.

Reliability meets appearance, in this latest-generation technology which maintains the buttons aligned. Every control can be customised with screen-printed and back-lit symbols.