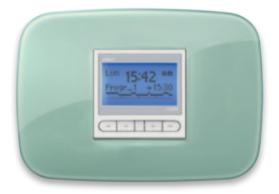

## ARKÉ SAVES.

Top comfort and energy savings: this is possible, with Arké. Universal dimmers adjust the intensity of LED and low consumption (CFL) lights to create the perfect atmosphere. Timer-thermostats and timer-switches are used to automatically or manually set the ideal temperature and other functions, to avoid waste. And the radio-frequency, wireless and battery-free technology allows the system to be extended with no brick work, adding new lighting points where you need.

TIMER-THERMOSTAT.
The temperature is programmed, supervised and modified quickly and easily.

TIMER-SWITCH.
At the set times, the air conditioning or irrigation comes on even if nobody is at home.

RADIO FREQUENCY. For installing new devices, anywhere, even on wood or glass walls.