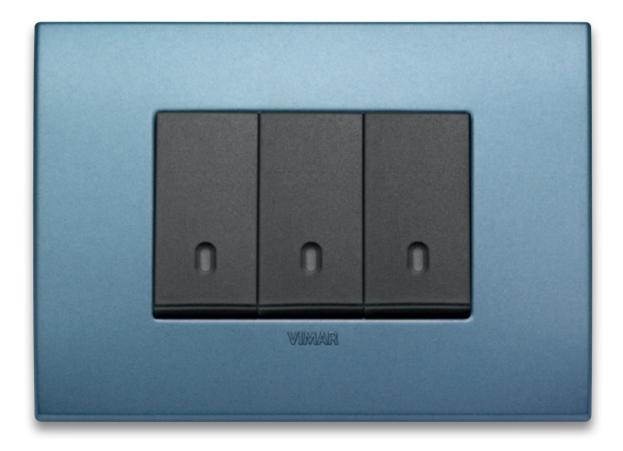

and more concrete.

We surround ourselves with simple, current and long-lasting objects, like Arké: designed in the present, for the future.



Large sized surfaces that underline shapes and materials.

#### TWO DESIGNS.

Arké Classic: rigorous and linear. Arké Round: soft and sinuous.

# CONVEX BUTTONS. A pleasant feeling ergonomic shape, only slightly perceptible to the eye, accompanies the controls. • FINISHES AND COLOURS. Materials selected to last, colours chosen in harmony with contemporary style.

# ARKÉ APPEARS.

Two designs inspired by the principle of simplicity: the cover plates are divested of all superfluous decoration, defining a new energy model. Arké Classic: rational shape, linear profile and clean corners. Arké Round: sinuous surface, slightly curved with soft corners.



ARKÉ CLASSIC. Matt blue.



ARKÉ ROUND. Blue.

# ARKÉ CHANGES.

Two button and control versions: the natural elegance of anthracite grey and the luminous soberness of white. Arké can be dressed in the colours that best suit your home, with no limits to the possible combinations, for an integral or two-tone look.



Anthracite grey buttons, Classic cover plate, matt graphite.



White buttons, Round cover plate, matt polar.

# ARKÉ DISPLAYS.

Materials selected according to criteria of resistance and modernity. Produced with attention to the typical finishes of Italian made goods. Treated with eco-friendly processes, co-moulding with excellent finish, wear-proof painting. And associated to a wide range of colours, allowing you to choose the combination that suits your living space.



##