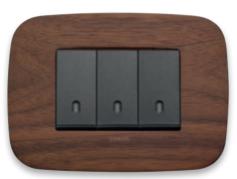

sed zamak: the PVD treatment maintains the features of the material and increases its chemical and physical resistance. In four exclusive colour shades.





Classic - 07 Gold



Classic - 08 Brushed inox



Classic - 09 Black chrome







Round - 27 Gold



Round - 28 Chrome



Round - 29 Dark nickel



Round - 30 Matt nickel

## ALU-TECH - ALUMINIUM

Modern and technological, deep-drawn aluminium underlines the contemporary flavour of this range.

In two colour shades that enhance its texture: natural and lava.





Classic - 15 Aluminium



Classic - 16 Lava

## WOOD - SOLID WOOD

Warm, strongly material cover plates: five different types of solid wood chosen for their finish, luminosity and natural qualities.







Classic - 41 Wengé



Classic - 42 Cherrywood



Classic - 43 Larch



Round - 51 Walnut



Round - 52 Cherrywood



Round - 53 Maple

## REFLEX PLUS - REFLEX

A shiny material with a special icy effect. Six colours: from the full-bodied caramel and deep blue to the lighter shades of sage and smoky grey.





Round - 61 Smoke grey



Round - 62 Caramel



Round - 63 Orange



Round - 64 Marine blue



Round - 65 Sagegreen



Round - 66 Ice

## COLOR-TECH - PAINTED TECHNOPOLYMER

Technopolymer with a special painted finish. Makes the colours shine with elegant brightness. The energy of red, green and blue, the preciousness of gold and silver.





Classic - 75 Matt red



Classic - 76 Matt blue



Classic - 77 Matt green



Classic - 78 Matt gold



Classic - 79 Matt silver



Round - 85 Red



Round - 86 Blue



Round - 87 Green



Round - 88 Antique gold